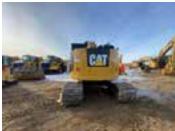

## **Exterior Condition**

**Coupler Style**Pin Grabber

**Exterior Walkaround Photos** 

**Coupler Brand** 

Cat

Coupler Width (Between bucket ears)

Stick Width (Between bucket ears)

16 1/8

**Bottom Pin Size** 

**Center to Center of Coupler Pins** 

**Coupler Photos** 

Hard Bar Photos

Close-up Exterior Photos

**Chassis Photos** 