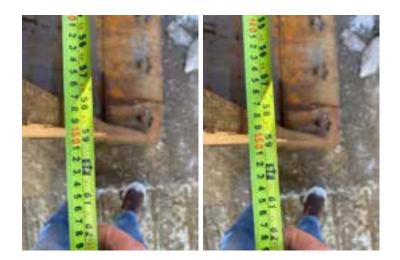

Rear Right Tire - Ratio Remaining

Wheel and Tire Condition

Left Track - Ratio Remaining

Right Track - Ratio Remaining 70%

**Track Condition** 

Good condition, wear consistent with hours

**Pad Width Instructions** 

Take photo of tape measure on pad/grousers

Front Left Tire - Photos

Rear Left Tire - Photos

Front Right Tire - Photos

Rear Right Tire - Photos

**Left Track - Photos** 

Right Track - Photos

**Pad Width Photo** 