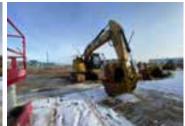

## **Exterior Condition**

**Coupler Style**Pin Grabber

**Exterior Walkaround Photos** 

**Coupler Brand** 

Cat

Coupler Width (Between bucket ears)

Stick Width (Between bucket ears)

16 1/8

**Bottom Pin Size** 

**Center to Center of Coupler Pins** 

**Coupler Photos** 

Hard Bar Photos

Close-up Exterior Photos

**Chassis Photos** 