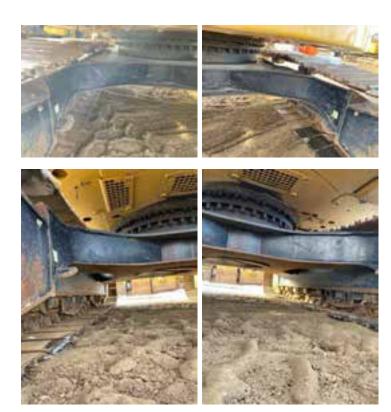

## **Undercarriage Condition**

**Undercarriage Type** 

Tracks

**Tire Size** 

**Tire Brand** 

Front Left Tire - Ratio Remaining

Rear Left Tire - Ratio Remaining

Front Right Tire - Ratio Remaining

Rear Right Tire - Ratio Remaining

Wheel and Tire Condition

Left Track - Ratio Remaining

Right Track - Ratio Remaining 70%

**Track Condition** 

Good condition, wear consistent with hours

**Pad Width Instructions** 