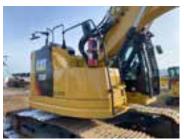

## **Exterior Condition**

**Coupler Style**Pin Grabber

**Exterior Walkaround Photos** 

**Coupler Brand** 

Cat

Coupler Width (Between bucket ears)

Stick Width (Between bucket ears)

16 1/8