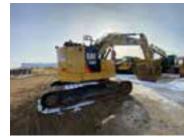

## **Exterior Condition**

**Coupler Style**Pin Grabber

**Exterior Walkaround Photos** 

**Coupler Brand** 

Cat

Coupler Width (Between bucket ears)

Stick Width (Between bucket ears)

16 1/8

**Bottom Pin Size** 

**Center to Center of Coupler Pins** 

**Coupler Photos** 

Hard Bar Photos

Close-up Exterior Photos

**Chassis Photos** 