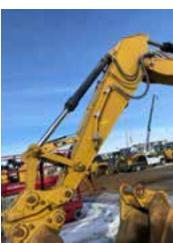

## **Exterior Condition**

**Coupler Style**Pin Grabber

**Exterior Walkaround Photos** 

**Coupler Brand** 

Cat

Coupler Width (Between bucket ears)

Stick Width (Between bucket ears)

16 1/8

Pin Size

3

Center to Center of Bucket Pins

17 1/2"

**Excavator Boom Length** 

Loader Bucket Pin Height

Width Between Bucket Ears

**Top Pin Size** 

**Bottom Pin Size** 

**Center to Center of Coupler Pins** 

**Coupler Photos** 

Hard Bar Photos

Close-up Exterior Photos

**Chassis Photos** 