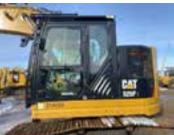

## **Exterior Condition**

**Coupler Style**Pin Grabber

**Exterior Walkaround Photos** 

**Coupler Brand** 

Cat

Coupler Width (Between bucket ears)

Stick Width (Between bucket ears)

16 1/8

**Bottom Pin Size** 

**Center to Center of Coupler Pins** 

**Coupler Photos** 

Hard Bar Photos

Close-up Exterior Photos

**Chassis Photos** 