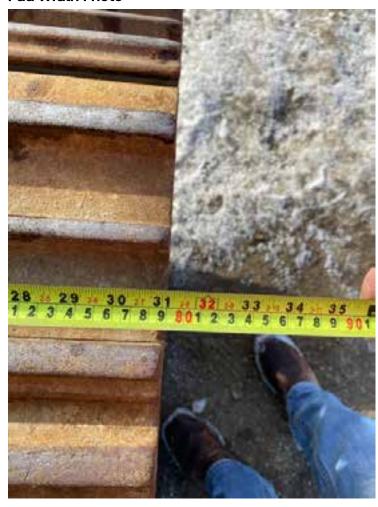

Rear Right Tire - Ratio Remaining

Wheel and Tire Condition

Left Track - Ratio Remaining

Right Track - Ratio Remaining 70%

**Track Condition** 

Good condition, wear consistent with hours

**Pad Width Instructions** 

Take photo of tape measure on pad/grousers

Front Left Tire - Photos

Rear Left Tire - Photos

Front Right Tire - Photos

Rear Right Tire - Photos

**Left Track - Photos** 

Right Track - Photos

**Pad Width Photo** 