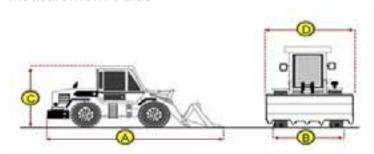

## **Dimensions**

#### Measurement Guide

- A. Length (ft and inches)
- B. Width (ft and inches)

11′ 4"

C. Height (ft and inches)

12' 4"

D. Shipping Width (ft and inches)

11' 4'

Operational Weight (lbs)