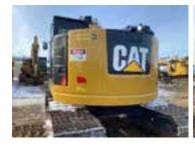

## **Exterior Condition**

**Coupler Style**Pin Grabber

**Exterior Walkaround Photos** 

**Coupler Brand** 

Cat

Coupler Width (Between bucket ears)

Stick Width (Between bucket ears)

16 1/8

**Bottom Pin Size** 

**Center to Center of Coupler Pins** 

**Coupler Photos** 

Hard Bar Photos

Close-up Exterior Photos

**Chassis Photos** 