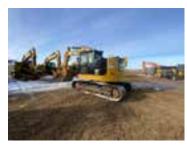

## **Exterior Condition**

**Coupler Style**Pin Grabber

**Exterior Walkaround Photos** 

**Coupler Brand** 

Cat

Coupler Width (Between bucket ears)

Stick Width (Between bucket ears)

16 1/8

**Bottom Pin Size** 

**Center to Center of Coupler Pins** 

**Coupler Photos** 

Hard Bar Photos

Close-up Exterior Photos

**Chassis Photos** 