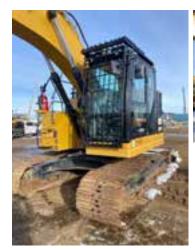

## **Exterior Condition**

**Coupler Style**Pin Grabber

**Exterior Walkaround Photos** 

**Coupler Brand** 

Cat

Coupler Width (Between bucket ears)

Stick Width (Between bucket ears)

16 1/8

**Bottom Pin Size** 

**Center to Center of Coupler Pins** 

**Coupler Photos** 

Hard Bar Photos

Close-up Exterior Photos

**Chassis Photos** 