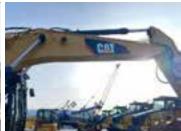

## **Exterior Condition**

**Coupler Style**Pin Grabber

**Exterior Walkaround Photos** 

**Coupler Brand** 

Cat

Coupler Width (Between bucket ears)

Stick Width (Between bucket ears)

16 1/8