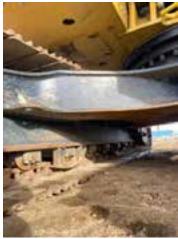

## **Undercarriage Condition**

**Undercarriage Type** 

Tracks

**Tire Size** 

**Tire Brand** 

Front Left Tire - Ratio Remaining

Rear Left Tire - Ratio Remaining

Front Right Tire - Ratio Remaining

Rear Right Tire - Ratio Remaining

Wheel and Tire Condition

Left Track - Ratio Remaining

Right Track - Ratio Remaining 70%

**Track Condition** 

Good condition, wear consistent with hours

**Pad Width Instructions** 