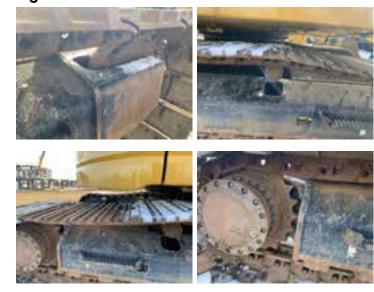

## **Exterior Condition**

**Coupler Style**Pin Grabber

**Exterior Walkaround Photos** 

**Coupler Brand** 

Cat

Coupler Width (Between bucket ears)

Stick Width (Between bucket ears)

16 1/8

Pin Size

3

Center to Center of Bucket Pins

17 1/2"

**Excavator Boom Length** 

Loader Bucket Pin Height

Width Between Bucket Ears

**Top Pin Size** 

**Bottom Pin Size** 

**Center to Center of Coupler Pins** 

**Coupler Photos** 

Hard Bar Photos

Close-up Exterior Photos

**Chassis Photos** 