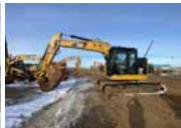

## **Exterior Condition**

**Coupler Style**Pin Grabber

**Exterior Walkaround Photos** 

**Coupler Brand** 

Cat

Coupler Width (Between bucket ears)

Stick Width (Between bucket ears)

16 1/8

**Bottom Pin Size** 

**Center to Center of Coupler Pins** 

**Coupler Photos** 

Hard Bar Photos

Close-up Exterior Photos

**Chassis Photos** 