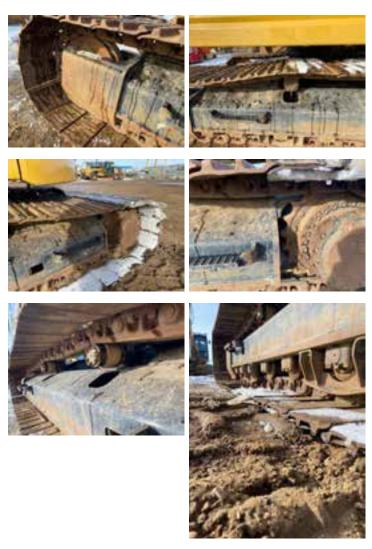

## **Undercarriage Condition**

**Undercarriage Type** 

Tracks

**Tire Size** 

**Tire Brand** 

Front Left Tire - Ratio Remaining

Rear Left Tire - Ratio Remaining

Front Right Tire - Ratio Remaining

Rear Right Tire - Ratio Remaining

Wheel and Tire Condition

Left Track - Ratio Remaining

Right Track - Ratio Remaining 70%

**Track Condition** 

Good condition, wear consistent with hours

**Pad Width Instructions** 

Take photo of tape measure on pad/grousers

Front Left Tire - Photos

Rear Left Tire - Photos

Front Right Tire - Photos

Rear Right Tire - Photos

**Left Track - Photos** 

Right Track - Photos

**Pad Width Photo** 