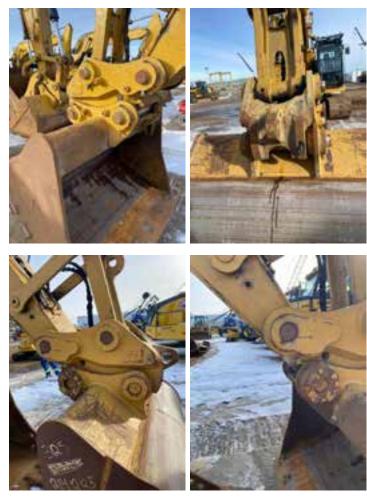

## **Exterior Condition**

**Coupler Style**Pin Grabber

**Exterior Walkaround Photos** 

**Coupler Brand** 

Cat

Coupler Width (Between bucket ears)

Stick Width (Between bucket ears)

16 1/8

Pin Size

3

Center to Center of Bucket Pins

17 1/2"

**Excavator Boom Length** 

Loader Bucket Pin Height

Width Between Bucket Ears

**Top Pin Size** 

**Bottom Pin Size** 

**Center to Center of Coupler Pins** 

**Coupler Photos** 

Hard Bar Photos

Close-up Exterior Photos

**Chassis Photos** 