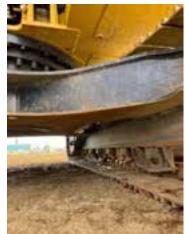

## **Undercarriage Condition**

**Undercarriage Type** 

Tracks

**Tire Size** 

**Tire Brand** 

Front Left Tire - Ratio Remaining

Rear Left Tire - Ratio Remaining

Front Right Tire - Ratio Remaining

Rear Right Tire - Ratio Remaining

Wheel and Tire Condition

Left Track - Ratio Remaining

Right Track - Ratio Remaining 70%

**Track Condition** 

Good condition, wear consistent with hours

**Pad Width Instructions** 