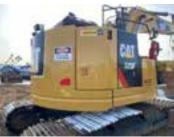

## **Exterior Condition**

**Coupler Style**Pin Grabber

**Exterior Walkaround Photos** 

**Coupler Brand** 

Cat

Coupler Width (Between bucket ears)

Stick Width (Between bucket ears)

16 1/8

**Bottom Pin Size** 

**Center to Center of Coupler Pins** 

**Coupler Photos** 

Hard Bar Photos

Close-up Exterior Photos

**Chassis Photos** 