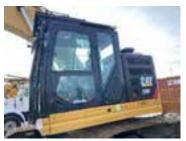

on** 

03-14-2024

**Hour Meter - Idle Hours** 

Serial Number Plate



**Hour Meter - SMU Hours** 





## **Dimensions**

#### Measurement Guide



- A. Length (ft and inches)
- B. Width (ft and inches)

11′ 4"

C. Height (ft and inches)

12' 4"

D. Shipping Width (ft and inches)

11' 4'

Operational Weight (lbs)

## **Exterior Condition**

**Coupler Style** 

**Exterior Walkaround Photos** 



**Coupler Brand** 

Cat

Coupler Width (Between bucket ears)

Stick Width (Between bucket ears)

Pin Size

**Center to Center of Bucket Pins** 

**Excavator Boom Length** 

Loader Bucket Pin Height

Width Between Bucket Ears

**Top Pin Size** 

**Bottom Pin Size** 

**Center to Center of Coupler Pins** 















**Coupler Photos** 











Hard Bar Photos

Close-up Exterior Photos























### **Chassis Photos**













# **Undercarriage Condition**

**Undercarriage Type** 

Tracks

**Tire Size** 

Tire Brand

Front Left Tire - Ratio Remaining

Rear Left Tire - Ratio Remaining

Front Right Tire - Ratio Remaining

Rear Right Tire - Ratio Remaining

Wheel and Tire Condition

Left Track - Ratio Remaining

Right Track - Ratio Remaining 70%

**Track Condition** 

Good condition, wear consistent with hours

**Pad Width Instructions** 

Take photo of tape measure on pad/grousers

Front Left Tire - Photos

Rear Left Tire - Photos

Front Right Tire - Photos

Rear Right Tire - Photos

**Left Track - Photos** 







Right Track - Photos





**Pad Width Photo** 





**Interior Condition** 

**Interior Condition** 





# **Engine Condition**

### **Engine Info**