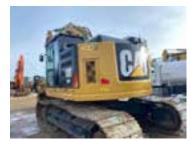

** 

03-14-2024

**Hour Meter - Idle Hours** 

Serial Number Plate



**Hour Meter - SMU Hours** 





## **Dimensions**

#### Measurement Guide



- A. Length (ft and inches)
- B. Width (ft and inches)

11′ 4"

C. Height (ft and inches)

12' 4"

D. Shipping Width (ft and inches)

11' 4'

Operational Weight (lbs)

## **Exterior Condition**

**Coupler Style** 

**Exterior Walkaround Photos** 



**Coupler Brand** 

Cat

Coupler Width (Between bucket ears)

Stick Width (Between bucket ears)

Pin Size

**Center to Center of Bucket Pins** 

**Excavator Boom Length** 

Loader Bucket Pin Height

Width Between Bucket Ears

**Top Pin Size** 

**Bottom Pin Size** 

**Center to Center of Coupler Pins** 















**Coupler Photos** 











Hard Bar Photos

Close-up Exterior Photos























### **Chassis Photos**













# **Undercarriage Condition**

**Undercarriage Type** 

Tracks

**Tire Size** 

Tire Brand

Front Left Tire - Ratio Remaining

Rear Left Tire - Ratio Remaining

Front Right Tire - Ratio Remaining

Rear Right Tire - Ratio Remaining

Wheel and Tire Condition

Left Track - Ratio Remaining

Right Track - Ratio Remaining 70%

**Track Condition** 

Good condition, wear consistent with hours

**Pad Width Instructions** 

Take photo of tape measure on pad/grousers

Front Left Tire - Photos

Rear Left Tire - Photos

Front Right Tire - Photos

Rear Right Tire - Photos

**Left Track - Photos** 







Right Track - Photos





**Pad Width Photo** 





**Interior Condition** 

**Interior Condition** 





# **Engine Condition**

### **Engine Info**

G