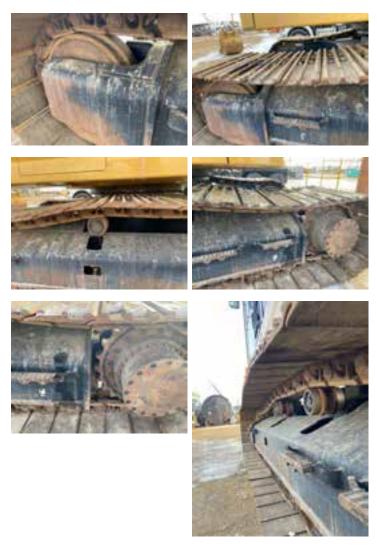

# **Undercarriage Condition**

**Undercarriage Type** 

Tracks

**Tire Size** 

Tire Brand

Front Left Tire - Ratio Remaining

Rear Left Tire - Ratio Remaining

Front Right Tire - Ratio Remaining

Rear Right Tire - Ratio Remaining

Wheel and Tire Condition

Left Track - Ratio Remaining

Right Track - Ratio Remaining 70%

**Track Condition** 

Good condition, wear consistent with hours

**Pad Width Instructions** 

Take photo of tape measure on pad/grousers

Front Left Tire - Photos

Rear Left Tire - Photos

Front Right Tire - Photos

Rear Right Tire - Photos

**Left Track - Photos** 

Right Track - Photos

**Pad Width Photo** 