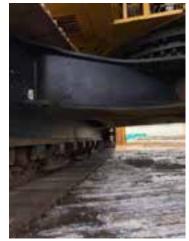

# **Undercarriage Condition**

**Undercarriage Type** 

Tracks

**Tire Size** 

Tire Brand

Front Left Tire - Ratio Remaining

Rear Left Tire - Ratio Remaining

Front Right Tire - Ratio Remaining

Rear Right Tire - Ratio Remaining

Wheel and Tire Condition

Left Track - Ratio Remaining

Right Track - Ratio Remaining 70%

**Track Condition** 

Good condition, wear consistent with hours

**Pad Width Instructions** 