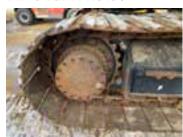

# **Undercarriage Condition**

**Undercarriage Type** 

Tracks

**Tire Size** 

Tire Brand

Front Left Tire - Ratio Remaining

Rear Left Tire - Ratio Remaining

Front Right Tire - Ratio Remaining

Rear Right Tire - Ratio Remaining

Wheel and Tire Condition

Left Track - Ratio Remaining

Right Track - Ratio Remaining 70%

**Track Condition** 

Good condition, wear consistent with hours

**Pad Width Instructions** 

Take photo of tape measure on pad/grousers

Front Left Tire - Photos

Rear Left Tire - Photos

Front Right Tire - Photos

Rear Right Tire - Photos

**Left Track - Photos** 

Right Track - Photos

**Pad Width Photo** 