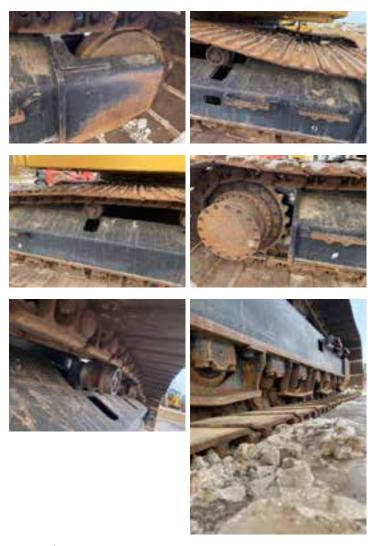

# **Undercarriage Condition**

**Undercarriage Type** 

Tracks

**Tire Size** 

Tire Brand

Front Left Tire - Ratio Remaining

Rear Left Tire - Ratio Remaining

Front Right Tire - Ratio Remaining

Rear Right Tire - Ratio Remaining

Wheel and Tire Condition

Left Track - Ratio Remaining

Right Track - Ratio Remaining 70%

**Track Condition** 

Good condition, wear consistent with hours

**Pad Width Instructions** 

Take photo of tape measure on pad/grousers

Front Left Tire - Photos

Rear Left Tire - Photos

Front Right Tire - Photos

Rear Right Tire - Photos

**Left Track - Photos** 

Right Track - Photos

**Pad Width Photo** 