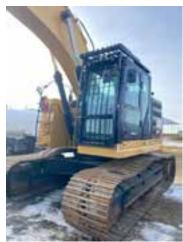

tion** 

03-14-2024

**Hour Meter - Idle Hours** 

Serial Number Plate



**Hour Meter - SMU Hours** 





## **Dimensions**

#### Measurement Guide



- A. Length (ft and inches)
- B. Width (ft and inches)

11′ 4"

C. Height (ft and inches)

12' 4"

D. Shipping Width (ft and inches)

11' 4'

Operational Weight (lbs)

## **Exterior Condition**

**Coupler Style** 

**Exterior Walkaround Photos** 



**Coupler Brand** 

Cat

Coupler Width (Between bucket ears)

Stick Width (Between bucket ears)

Pin Size

**Center to Center of Bucket Pins** 

**Excavator Boom Length** 

Loader Bucket Pin Height

Width Between Bucket Ears

**Top Pin Size** 

**Bottom Pin Size** 

**Center to Center of Coupler Pins** 















**Coupler Photos** 











Hard Bar Photos

Close-up Exterior Photos























### **Chassis Photos**













# **Undercarriage Condition**

**Undercarriage Type** 

Tracks

**Tire Size** 

Tire Brand

Front Left Tire - Ratio Remaining

Rear Left Tire - Ratio Remaining

Front Right Tire - Ratio Remaining

Rear Right Tire - Ratio Remaining

Wheel and Tire Condition

Left Track - Ratio Remaining

Right Track - Ratio Remaining 70%

**Track Condition** 

Good condition, wear consistent with hours

**Pad Width Instructions** 

Take photo of tape measure on pad/grousers

Front Left Tire - Photos

Rear Left Tire - Photos

Front Right Tire - Photos

Rear Right Tire - Photos

**Left Track - Photos** 







Right Track - Photos





**Pad Width Photo** 





**Interior Condition** 

**Interior Condition** 





# **Engine Condition**

### **Engine Info*