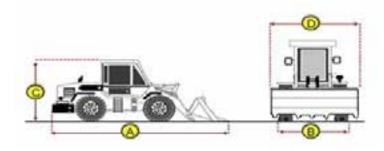

## **Dimensions**

#### Measurement Guide

- A. Length (ft and inches)
- B. Width (ft and inches)

11′ 4"

C. Height (ft and inches)

12' 4"

D. Shipping Width (ft and inches)

11' 4'

Operational Weight (lbs)