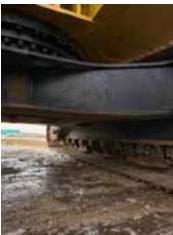

# **Undercarriage Condition**

**Undercarriage Type** 

Tracks

**Tire Size** 

Tire Brand

Front Left Tire - Ratio Remaining

Rear Left Tire - Ratio Remaining

Front Right Tire - Ratio Remaining

Rear Right Tire - Ratio Remaining

Wheel and Tire Condition

Left Track - Ratio Remaining

Right Track - Ratio Remaining 70%

**Track Condition** 

Good condition, wear consistent with hours

**Pad Width Instructions** 