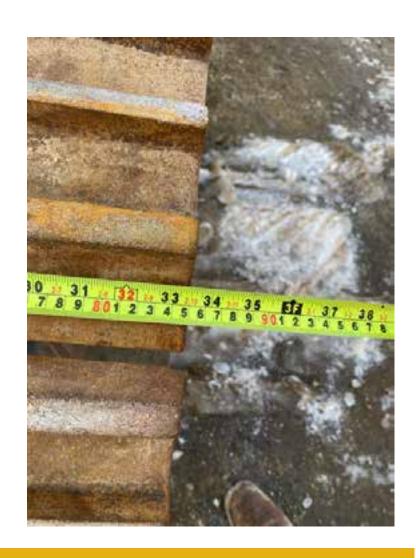

Rear Right Tire - Ratio Remaining

Wheel and Tire Condition

Left Track - Ratio Remaining

Right Track - Ratio Remaining 70%

**Track Condition** 

Good condition, wear consistent with hours

**Pad Width Instructions** 

Take photo of tape measure on pad/grousers

Front Left Tire - Photos

Rear Left Tire - Photos

Front Right Tire - Photos

Rear Right Tire - Photos

**Left Track - Photos** 

Right Track - Photos

**Pad Width Photo** 