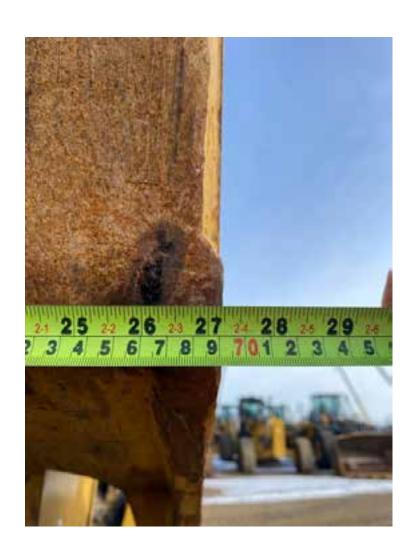

Rear Right Tire - Ratio Remaining

Wheel and Tire Condition

Left Track - Ratio Remaining

Right Track - Ratio Remaining 70%

**Track Condition** 

Good condition, wear consistent with hours

**Pad Width Instructions** 

Take photo of tape measure on pad/grousers

Front Left Tire - Photos

Rear Left Tire - Photos

Front Right Tire - Photos

Rear Right Tire - Photos

**Left Track - Photos** 

Right Track - Photos

**Pad Width Photo** 