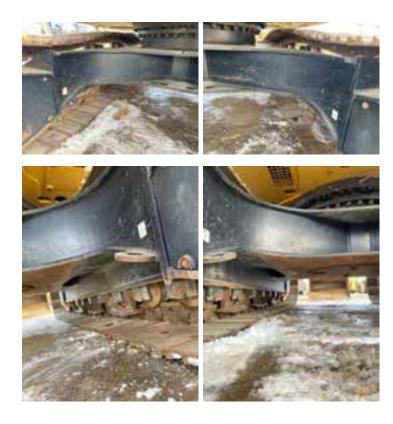

### **Chassis Photos**

# **Undercarriage Condition**

**Undercarriage Type** 

Tracks

**Tire Size** 

Tire Brand

Front Left Tire - Ratio Remaining

Rear Left Tire - Ratio Remaining

Front Right Tire - Ratio Remaining

Rear Right Tire - Ratio Remaining

Wheel and Tire Condition

Left Track - Ratio Remaining

Right Track - Ratio Remaining 70%

**Track Condition** 

Good condition, wear consistent with hours

**Pad Width Instructions** 