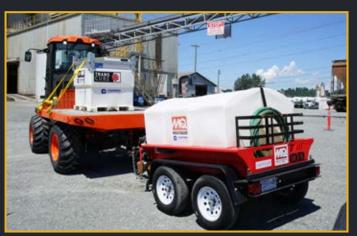

## **KEY FEATURES**

- Flat Deck for easy loading
- Tie downs & tool box for storing straps and rigging
- Semi flotation tires for muddy and low ground pressure situations
- Articulated machine for hard to fit in job sites
- Operators station rotates 180° so you can drive in and drive out without having to turn the machine
- Protective head ache rack as back stop and tie down
- · Hitch for towing trailer mounted equipment
- Front/rear camera, enclosed cab with Heat & AC
- 22,000 lbs load capacity