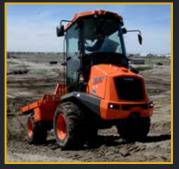

## AUSA FLAT DECK

Maximizing the efficiency and productivity of the AUSA Articulated dumpers. The flat deck option allows you to easily load and transport your project tools, fuels & materials.

## **KEY FEATURES**

- Flat Deck for easy loading
- Tie downs & tool box for storing straps and rigging
- Semi flotation tires for muddy and low ground pressure situations
- Articulated machine for hard to fit in job sites
- Operators station rotates 180° so you can drive in and drive out without having to turn the machine
- Protective head ache rack as back stop and tie down
- · Hitch for towing trailer mounted equipment
- Front/rear camera, enclosed cab with Heat & AC
- 22,000 lbs load capacity