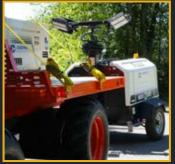

## **KEY FEATURES**

- Flat Deck for easy loading
- Tie downs & tool box for storing straps and rigging
- Semi flotation tires for muddy and low ground pressure situations
- Articulated machine for hard to fit in job sites
- Operators station rotates 180° so you can drive in and drive out without having to turn the machine
- Protective head ache rack as back stop and tie down
- · Hitch for towing trailer mounted equipment
- Front/rear camera, enclosed cab with Heat & AC
- 22,000 lbs load capacity