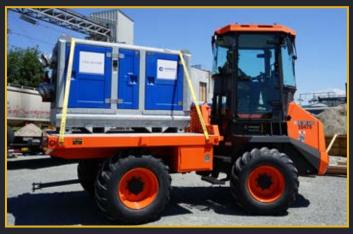

## **KEY FEATURES**

- Flat Deck for easy loading
- Tie downs & tool box for storing straps and rigging
- Semi flotation tires for muddy and low ground pressure situations
- Articulated machine for hard to fit in job sites
- Operators station rotates 180° so you can drive in and drive out without having to turn the machine
- Protective head ache rack as back stop and tie down
- · Hitch for towing trailer mounted equipment
- Front/rear camera, enclosed cab with Heat & AC
- 22,000 lbs load capacity