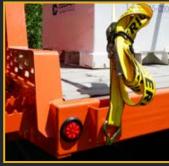

## **KEY FEATURES**

- Flat Deck for easy loading
- Tie downs & tool box for storing straps and rigging
- Semi flotation tires for muddy and low ground pressure situations
- Articulated machine for hard to fit in job sites
- Operators station rotates 180° so you can drive in and drive out without having to turn the machine
- Protective head ache rack as back stop and tie down
- · Hitch for towing trailer mounted equipment
- Front/rear camera, enclosed cab with Heat & AC
- 22,000 lbs load capacity