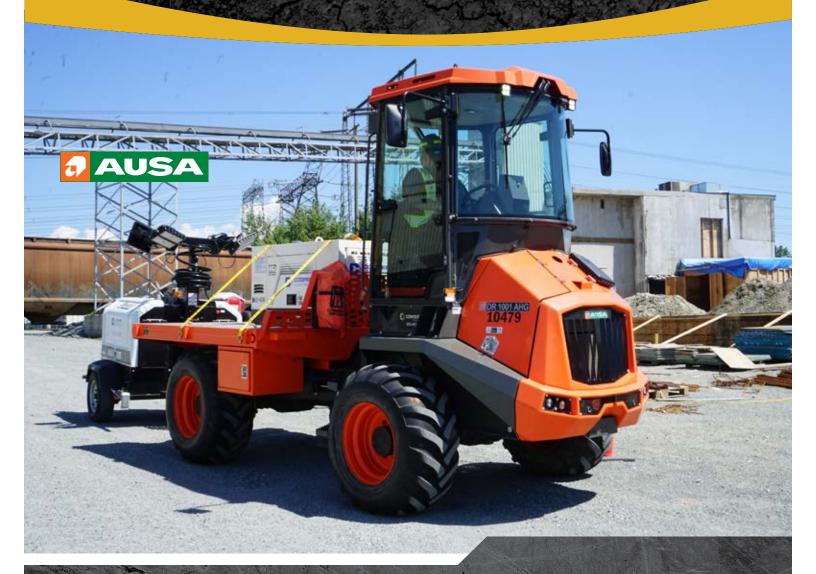

## AUSA FLAT DECK

Maximizing the efficiency and productivity of the AUSA Articulated dumpers. The flat deck option allows you to easily load and transport your project tools, fuels & materials.

## **KEY FEATURES**

- Flat Deck for easy loading
- Tie downs & tool box for storing straps and rigging
- Semi flotation tires for muddy and low ground pressure situations
- Articulated machine for hard to fit in job sites
- Operators station rotates 180° so you can drive in and drive out without having to turn the machine
- Protective head ache rack as back stop and tie down
- · Hitch for towing trailer mounted equipment
- Front/rear camera, enclosed cab with Heat & AC
- 22,000 lbs load capacity